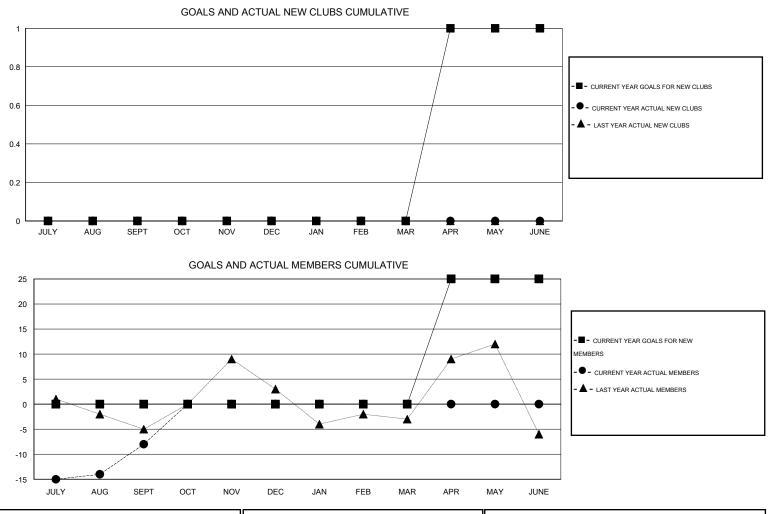

## District 5M 5

Results as of: 9/30/2015

| GMT: Judy Hankom LOCATION MINNESOTA |                  |                   |                  |                  |               |                       |                                     |                    | GMT CA 1         |
|-------------------------------------|------------------|-------------------|------------------|------------------|---------------|-----------------------|-------------------------------------|--------------------|------------------|
|                                     |                  | Clubs             |                  |                  |               |                       |                                     |                    |                  |
|                                     | RESU             | LTS FOR 2015-2016 | i                |                  |               | RESULTS FOR 2015-2016 |                                     |                    |                  |
| QUARTER                             | NEW CLUB<br>GOAL | NEW CLUBS         | DROPPED<br>CLUBS | NET<br>GAIN/LOSS | QUARTER       | NEW MEMBER<br>GOAL    | CHARTER AND<br>NEW MEMBERS<br>ADDED | DROPPED<br>MEMBERS | NET<br>GAIN/LOSS |
| JULY/AUG/SEPT                       | 0                | 0                 | 1                | -1               | JULY/AUG/SEPT | 0                     | 30                                  | 38                 | -8               |
| OCT/NOV/DEC                         | 0                | 0                 | 0                | 0                | OCT/NOV/DEC   | 0                     | 0                                   | 0                  | 0                |
| JAN/FEB/MAR                         | 0                | 0                 | 0                | 0                | JAN/FEB/MAR   | 0                     | 0                                   | 0                  | 0                |
| APR/MAY/JUNE                        | 1                | 0                 | 0                | 0                | APR/MAY/JUNE  | 25                    | 0                                   | 0                  | 0                |

| DROPPED CLUBS: 1             | 14 CLUBS OF 40 ADDED 1 OR MORE | GENDER DISTRIBUTION   |     |  |
|------------------------------|--------------------------------|-----------------------|-----|--|
|                              | NEW MEMBERS                    | MALE 1,038 (76.21%    | %)  |  |
| DROPPED MEMBERS              |                                | FEMALE 324 (23.79%)   | )   |  |
| DECEASED 4                   | CLICK HERE FOR HEALTH          | FAMILY UNIT MEMBERS   | 211 |  |
| CLUB CANCELLED 0<br>OTHER 34 | ASSESSMENT DATA                | HEAD OF HOUSEHOLD     |     |  |
| TOTAL 38                     |                                | NON-HEAD OF HOUSEHOLD | 107 |  |